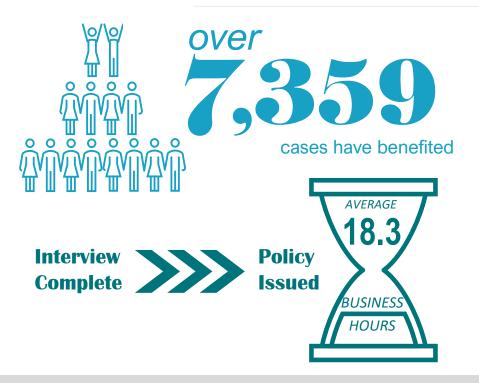

## Impact of Real-Time Offer

Reducing turnaround times for life insurance cases approved lab-free by automated underwriting