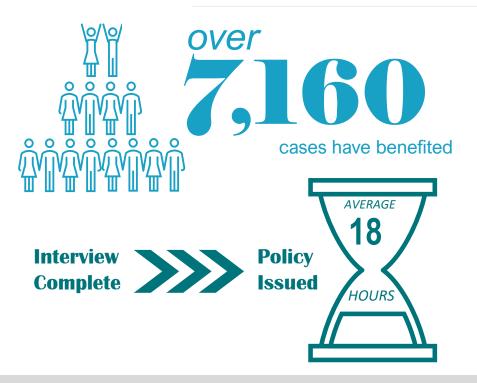

## Impact of Real-Time Offer

Reducing turnaround times for life insurance cases approved lab-free by automated underwriting