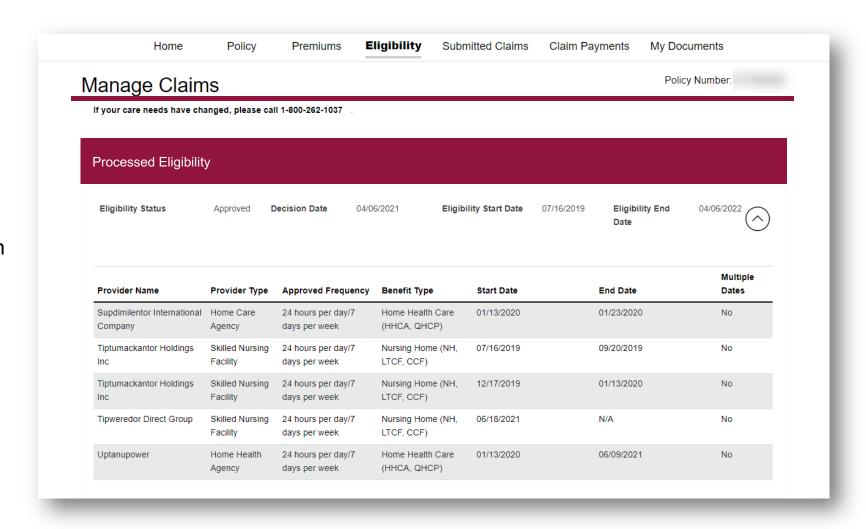

# **Eligibility – Currently on Claim**

- View processed benefit eligibility
  - Dates of eligibility
  - Approved providers
  - Approved benefits
- This page also shows any previously approved benefit eligibility information