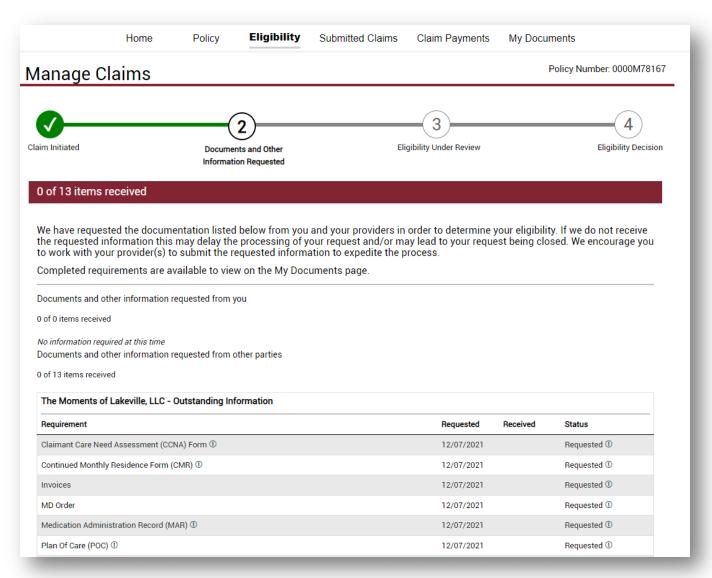

# **Eligibility – Pending Claim**

- Access current status of claim
  - Initiated
  - Requirements ordered
  - Requirements received/pending decision
  - Eligibility decision completed
- If user is opted in to receive email notifications, they will receive an alert each time there is an update made to their claim status