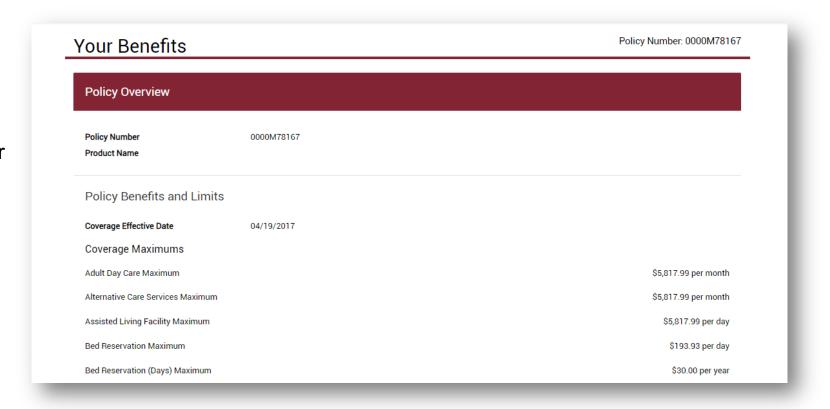

# **Policy and Benefits**

- View policy benefits and coverages
  - Benefit Maximums
  - Policy Features
- Benefits included on this page can be modified per the needs of each carrier