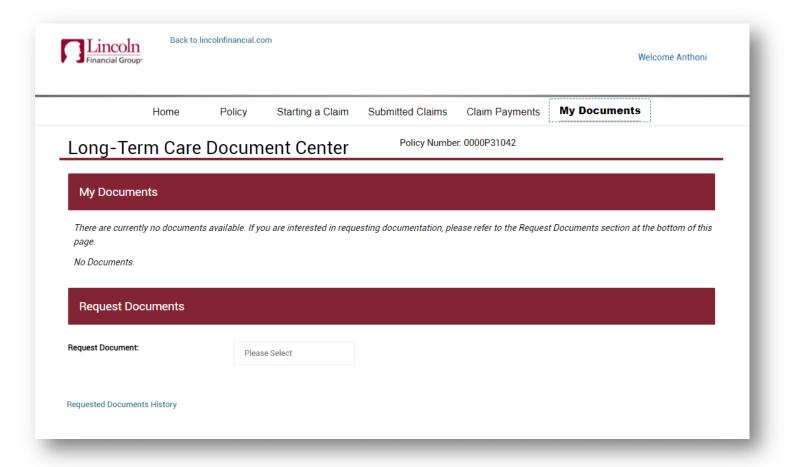

# **My Documents**

- View/Download/Print documents associated to policy such as:
  - Claim related documents
  - Explanation of Benefits
- Users can request certain documents from the portal instead of calling Customer Service