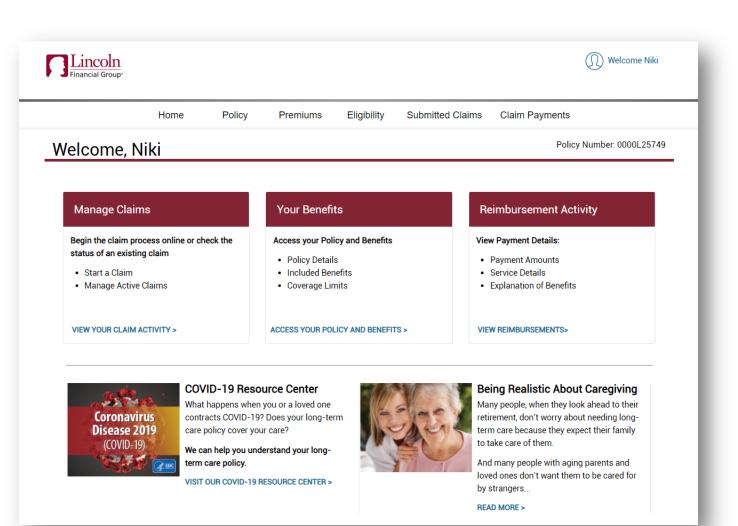

# **Home Page**

- Three quick access links to the most frequently used locations in the portal
- Flex spaces that can be customized with articles, current events, announcements, videos, etc., chosen by carrier
- Optional- "LTC Resource Center"
  - This can replace one of these spaces to offer downloadable forms and helpful information to Policyholders