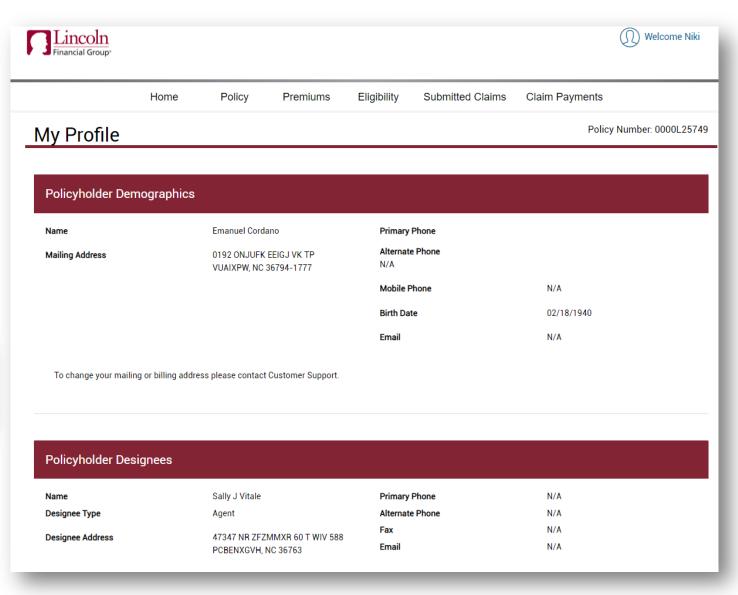

# Policyholder Profile

- Demographics
  - Optional to allow edits to demographics
  - List of designees
- Optional POA Access
  - Policyholder's can send a registration email to their Financial/Durable POA via their profile section.
  - POA's have the same view of the portal as the policyholders
  - POA's have view only access